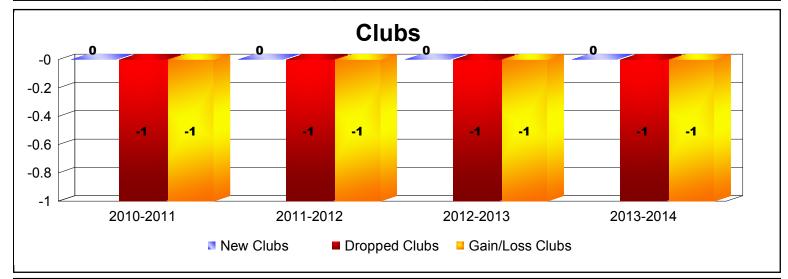

## **Disbanded Districts**

| Year      | New<br>Clubs | Dropped<br>Clubs | Gain/<br>Loss<br>Clubs | New<br>Members | Charter<br>Members | Reinstate<br>Members | Transfer<br>Members | Total<br>Member<br>Added | Total<br>Members<br>Dropped | Gain/<br>Loss<br>Members |
|-----------|--------------|------------------|------------------------|----------------|--------------------|----------------------|---------------------|--------------------------|-----------------------------|--------------------------|
| 2010-2011 | 0            | -1               | -1                     | 2              | 0                  | 0                    | 0                   | 2                        | -16                         | -14                      |
| 2011-2012 | 0            | -1               | -1                     | 0              | 0                  | 0                    | 0                   | 0                        | -22                         | -22                      |
| 2012-2013 | 0            | -1               | -1                     | 1              | 0                  | 0                    | 0                   | 1                        | -11                         | -10                      |
| 2013-2014 | 0            | -1               | -1                     | 0              | 0                  | 1                    | 0                   | 1                        | -15                         | -14                      |
| Average   | 0            | -1               | -1                     | 1              | 0                  | 0                    | 0                   | 1                        | -16                         | -15                      |